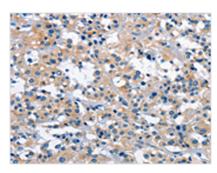

The image on the left is immunohistochemistry of paraffin-embedded Human thyroid cancer tissue using CSB-PA290331(GAS2 Antibody) at dilution 1/30, on the right is treated with fusion protein. (Original magnification: ×200)