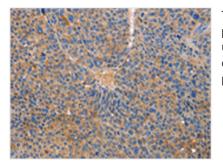

Image

The image on the left is immunohistochemistry of paraffin-embedded Human liver cancer tissue using CSB-PA273344(CXCL3 Antibody) at dilution 1/20, on the right is treated with fusion protein. (Original magnification: x200)