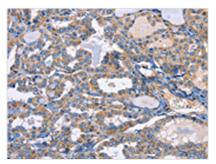

The image on the left is immunohistochemistry of paraffin-embedded Human thyroid cancer tissue using CSB-PA273344(CXCL3 Antibody) at dilution 1/20, on the right is treated with fusion protein. (Original magnification: ×200)