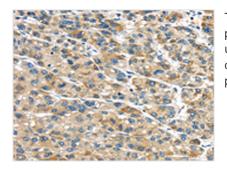

Image

The image on the left is immunohistochemistry of paraffin-embedded Human liver cancer tissue using CSB-PA286159(GLP2R Antibody) at dilution 1/30, on the right is treated with fusion protein. (Original magnification: x200)