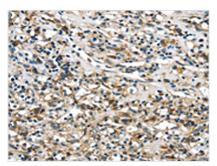

The image on the left is immunohistochemistry of paraffin-embedded Human prostate cancer tissue using CSB-PA286159(GLP2R Antibody) at dilution 1/30, on the right is treated with fusion protein. (Original magnification: ×200)