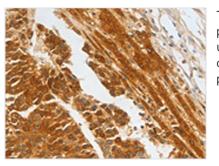

Image

The image on the left is immunohistochemistry of paraffin-embedded Human liver cancer tissue using CSB-PA587680(CFHR1 Antibody) at dilution 1/30, on the right is treated with fusion protein. (Original magnification: x200)