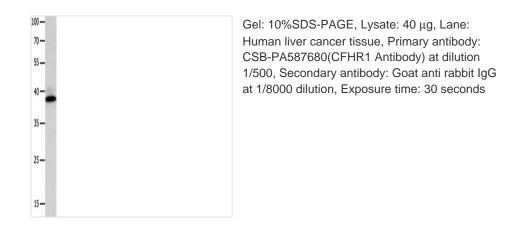

## CFHR1 Antibody

| Product Code        | CSB-PA587680                                                    |
|---------------------|-----------------------------------------------------------------|
| Storage             | Upon receipt, store at -20°C or -80°C. Avoid repeated freeze.   |
| Uniprot No.         | Q03591                                                          |
| Immunogen           | Fusion protein of Human CFHR1                                   |
| Raised In           | Rabbit                                                          |
| Species Reactivity  | Human                                                           |
| Tested Applications | ELISA,WB,IHC;ELISA:1:2000-1:5000,WB:1:500-1:2000,IHC:1:50-1:200 |
| Form                | Liquid                                                          |
| Conjugate           | Non-conjugated                                                  |
| Storage Buffer      | -20°C, pH7.4 PBS, 0.05% NaN3, 40% Glycerol                      |
| Purification Method | Antigen affinity purification                                   |
| Isotype             | lgG                                                             |
| Alias               | complement factor H-related 1                                   |
| Immunogen Species   | Homo sapiens (Human)                                            |
| Target Names        | CFHR1                                                           |
|                     |                                                                 |