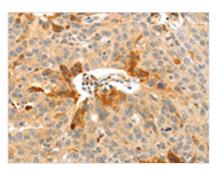

The image on the left is immunohistochemistry of paraffin-embedded Human ovarian cancer tissue using CSB-PA587680(CFHR1 Antibody) at dilution 1/30, on the right is treated with fusion protein. (Original magnification: ×200)