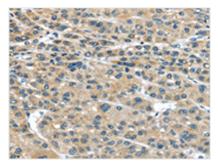

The image on the left is immunohistochemistry of paraffin-embedded Human liver cancer tissue using CSB-PA636640(IGFBP4 Antibody) at dilution 1/25, on the right is treated with fusion protein. (Original magnification: ×200)