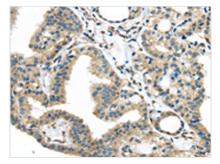

The image on the left is immunohistochemistry of paraffin-embedded Human thyroid cancer tissue using CSB-PA636640(IGFBP4 Antibody) at dilution 1/25, on the right is treated with fusion protein. (Original magnification: x200)