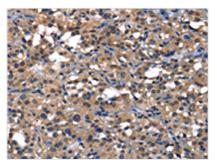

The image on the left is immunohistochemistry of paraffin-embedded Human thyroid cancer tissue using CSB-PA372865(IGFBP5 Antibody) at dilution 1/25, on the right is treated with fusion protein. (Original magnification: x200)