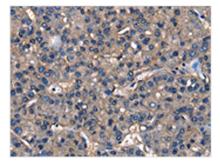

The image on the left is immunohistochemistry of paraffin-embedded Human liver cancer tissue using CSB-PA372865(IGFBP5 Antibody) at dilution 1/25, on the right is treated with fusion protein. (Original magnification: ×200)