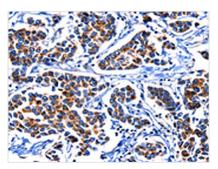

The image on the left is immunohistochemistry of paraffin-embedded Human breast cancer tissue using CSB-PA908724(IGF2BP2 Antibody) at dilution 1/15, on the right is treated with fusion protein. (Original magnification: ×200)