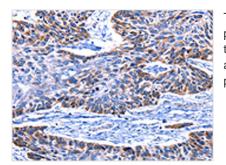

Image

The image on the left is immunohistochemistry of paraffin-embedded Human esophagus cancer tissue using CSB-PA908724(IGF2BP2 Antibody) at dilution 1/15, on the right is treated with fusion protein. (Original magnification: x200)