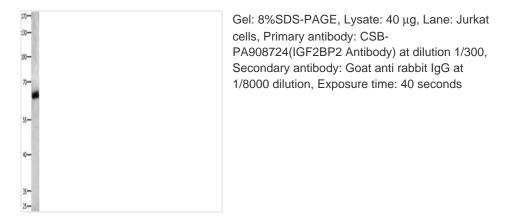

## **IGF2BP2** Antibody

| Product Code        | CSB-PA908724                                                    |
|---------------------|-----------------------------------------------------------------|
| Storage             | Upon receipt, store at -20°C or -80°C. Avoid repeated freeze.   |
| Uniprot No.         | Q9Y6M1                                                          |
| Immunogen           | Fusion protein of Human IGF2BP2                                 |
| Raised In           | Rabbit                                                          |
| Species Reactivity  | Human,Mouse                                                     |
| Tested Applications | ELISA,WB,IHC;ELISA:1:1000-1:5000,WB:1:200-1:1000,IHC:1:20-1:100 |
| Form                | Liquid                                                          |
| Conjugate           | Non-conjugated                                                  |
| Storage Buffer      | -20°C, pH7.4 PBS, 0.05% NaN3, 40% Glycerol                      |
| Purification Method | Antigen affinity purification                                   |
| Isotype             | lgG                                                             |
| Alias               | insulin-like growth factor 2 mRNA binding protein 2             |
| Immunogen Species   | Homo sapiens (Human)                                            |
| Target Names        | IGF2BP2                                                         |
|                     |                                                                 |