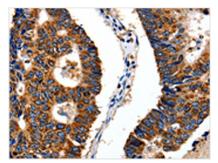

The image on the left is immunohistochemistry of paraffin-embedded Human colon cancer tissue using CSB-PA160596(ITGB6 Antibody) at dilution 1/10, on the right is treated with fusion protein. (Original magnification: ×200)