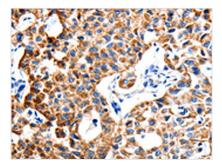

The image on the left is immunohistochemistry of paraffin-embedded Human lung cancer tissue using CSB-PA160596(ITGB6 Antibody) at dilution 1/10, on the right is treated with fusion protein. (Original magnification: x200)