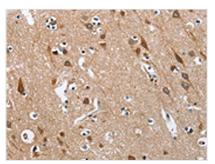

The image on the left is immunohistochemistry of paraffin-embedded Human brain tissue using CSB-PA959499(KLF7 Antibody) at dilution 1/40, on the right is treated with fusion protein. (Original magnification: x200)