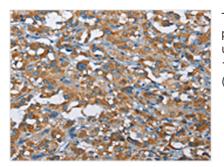

Image

The image on the left is immunohistochemistry of paraffin-embedded Human thyroid cancer tissue using CSB-PA959499(KLF7 Antibody) at dilution 1/40, on the right is treated with fusion protein. (Original magnification: x200)