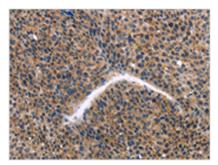

The image on the left is immunohistochemistry of paraffin-embedded Human liver cancer tissue using CSB-PA166299(KLF15 Antibody) at dilution 1/30, on the right is treated with fusion protein. (Original magnification: ×200)