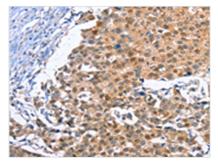

The image on the left is immunohistochemistry of paraffin-embedded Human breast cancer tissue using CSB-PA166299(KLF15 Antibody) at dilution 1/30, on the right is treated with fusion protein. (Original magnification: x200)