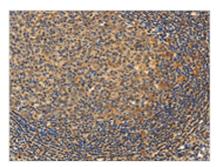

The image on the left is immunohistochemistry of paraffin-embedded Human tonsil tissue using CSB-PA069370(LEF1 Antibody) at dilution 1/20, on the right is treated with fusion protein. (Original magnification: x200)