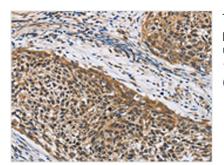

Image

The image on the left is immunohistochemistry of paraffin-embedded Human cervical cancer tissue using CSB-PA069370(LEF1 Antibody) at dilution 1/20, on the right is treated with fusion protein. (Original magnification: x200)