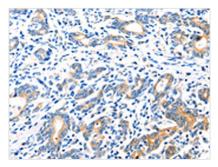

The image on the left is immunohistochemistry of paraffin-embedded Human gastic cancer tissue using CSB-PA067502(HDC Antibody) at dilution 1/20, on the right is treated with fusion protein. (Original magnification: x200)