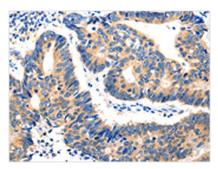

The image on the left is immunohistochemistry of paraffin-embedded Human colon cancer tissue using CSB-PA067502(HDC Antibody) at dilution 1/20, on the right is treated with fusion protein. (Original magnification: x200)