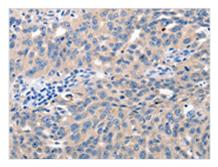

The image on the left is immunohistochemistry of paraffin-embedded Human ovarian cancer tissue using CSB-PA147894(HDC Antibody) at dilution 1/10, on the right is treated with fusion protein. (Original magnification: x200)