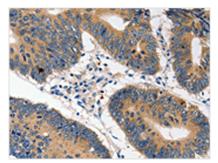

The image on the left is immunohistochemistry of paraffin-embedded Human colon cancer tissue using CSB-PA147894(HDC Antibody) at dilution 1/10, on the right is treated with fusion protein. (Original magnification: x200)