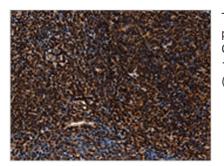

Image

The image on the left is immunohistochemistry of paraffin-embedded Human tonsil tissue using CSB-PA793156(LMNB1 Antibody) at dilution 1/60, on the right is treated with fusion protein. (Original magnification: x200)