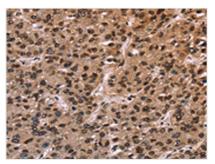

The image on the left is immunohistochemistry of paraffin-embedded Human liver cancer tissue using CSB-PA793156(LMNB1 Antibody) at dilution 1/60, on the right is treated with fusion protein. (Original magnification: ×200)