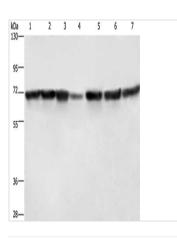

1

🕜 Tel: +1-301-363-4651 🛛 🖂 Email: cusabio@cusabio.com 🕒 Website: www.cusabio.com 🧉

Gel: 6%SDS-PAGE, Lysate: 40 μg, Lane 1-7: Hela cells, HT29 cells, human fetal liver tissue, Human testis tissue, 231 cells, K562 cells, human bladder transitional cell carcinoma tissue, Primary antibody: CSB-PA793156(LMNB1 Antibody) at dilution 1/750, Secondary antibody: Goat anti rabbit IgG at 1/8000 dilution, Exposure time: 1 second