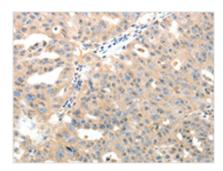

The image on the left is immunohistochemistry of paraffin-embedded Human ovarian cancer tissue using CSB-PA222144(LRP12 Antibody) at dilution 1/20, on the right is treated with fusion protein. (Original magnification: ×200)