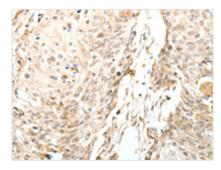

The image on the left is immunohistochemistry of paraffin-embedded Human cervical cancer tissue using CSB-PA222144(LRP12 Antibody) at dilution 1/20, on the right is treated with fusion protein. (Original magnification: x200)