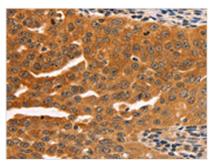

The image on the left is immunohistochemistry of paraffin-embedded Human ovarian cancer tissue using CSB-PA080360(SERPINB5 Antibody) at dilution 1/60, on the right is treated with fusion protein. (Original magnification: ×200)