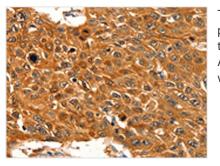

Image

The image on the left is immunohistochemistry of paraffin-embedded Human esophagus cancer tissue using CSB-PA080360(SERPINB5 Antibody) at dilution 1/60, on the right is treated with fusion protein. (Original magnification: x200)