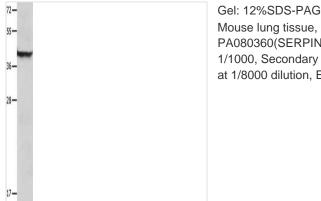

## **CUSABIO TECHNOLOGY LLC**

🕜 Tel: +1-301-363-4651 🛛 🖂 Email: cusabio@cusabio.com 🥥 Website: www.cusabio.com 🧉

.cusabio.com

Gel: 12%SDS-PAGE, Lysate: 40 μg, Lane: Mouse lung tissue, Primary antibody: CSB-PA080360(SERPINB5 Antibody) at dilution 1/1000, Secondary antibody: Goat anti rabbit IgG at 1/8000 dilution, Exposure time: 10 seconds