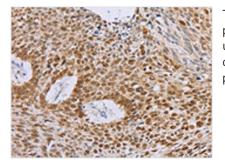

Image

The image on the left is immunohistochemistry of paraffin-embedded Human lung cancer tissue using CSB-PA178630(MCM5 Antibody) at dilution 1/40, on the right is treated with fusion protein. (Original magnification: x200)