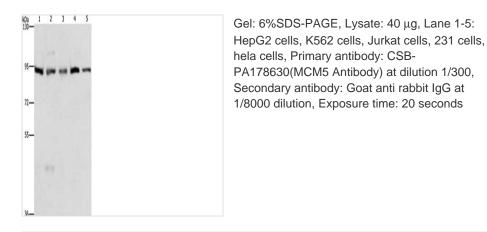

## MCM5 Antibody

| Product Code        | CSB-PA178630                                                    |
|---------------------|-----------------------------------------------------------------|
| Storage             | Upon receipt, store at -20°C or -80°C. Avoid repeated freeze.   |
| Uniprot No.         | P33992                                                          |
| Immunogen           | Fusion protein of Human MCM5                                    |
| Raised In           | Rabbit                                                          |
| Species Reactivity  | Human,Mouse                                                     |
| Tested Applications | ELISA,WB,IHC;ELISA:1:1000-1:2000,WB:1:200-1:1000,IHC:1:50-1:200 |
| Form                | Liquid                                                          |
| Conjugate           | Non-conjugated                                                  |
| Storage Buffer      | -20°C, pH7.4 PBS, 0.05% NaN3, 40% Glycerol                      |
| Purification Method | Antigen affinity purification                                   |
| lsotype             | IgG                                                             |
| Alias               | minichromosome maintenance complex component 5                  |
| Immunogen Species   | Homo sapiens (Human)                                            |
| Target Names        | MCM5                                                            |
|                     |                                                                 |