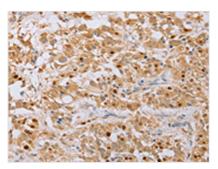

The image on the left is immunohistochemistry of paraffin-embedded Human thyroid cancer tissue using CSB-PA178630(MCM5 Antibody) at dilution 1/40, on the right is treated with fusion protein. (Original magnification: ×200)