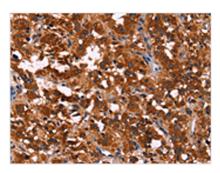

The image on the left is immunohistochemistry of paraffin-embedded Human thyroid cancer tissue using CSB-PA937841(RPSA Antibody) at dilution 1/60, on the right is treated with fusion protein. (Original magnification: ×200)