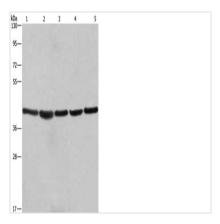

## **CUSABIO TECHNOLOGY LLC**

Gel: 10%SDS-PAGE, Lysate: 40 µg, Lane 1-5: A549 cells, NIH/3T3 cells, 293T cells, human hepatocellular carcinoma tissue, hela cells, Primary antibody: CSB-PA937841(RPSA Antibody) at dilution 1/433.3, Secondary antibody: Goat anti rabbit IgG at 1/8000 dilution,