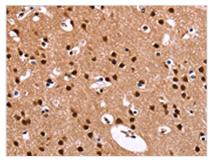

The image on the left is immunohistochemistry of paraffin-embedded Human brain tissue using CSB-PA937841(RPSA Antibody) at dilution 1/60, on the right is treated with fusion protein. (Original magnification: x200)