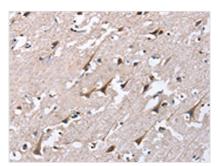

The image on the left is immunohistochemistry of paraffin-embedded Human brain tissue using CSB-PA900471(MMP16 Antibody) at dilution 1/40, on the right is treated with fusion protein. (Original magnification: x200)