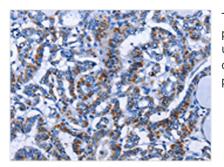

Image

The image on the left is immunohistochemistry of paraffin-embedded Human thyroid cancer tissue using CSB-PA900471(MMP16 Antibody) at dilution 1/40, on the right is treated with fusion protein. (Original magnification: x200)