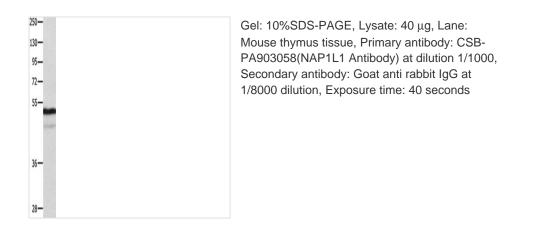

## NAP1L1 Antibody

| Product Code        | CSB-PA903058                                                     |
|---------------------|------------------------------------------------------------------|
| Storage             | Upon receipt, store at -20°C or -80°C. Avoid repeated freeze.    |
| Uniprot No.         | P55209                                                           |
| Immunogen           | Fusion protein of Human NAP1L1                                   |
| Raised In           | Rabbit                                                           |
| Species Reactivity  | Human,Mouse,Rat                                                  |
| Tested Applications | ELISA,WB,IHC;ELISA:1:1000-1:5000,WB:1:1000-1:5000,IHC:1:50-1:200 |
| Form                | Liquid                                                           |
| Conjugate           | Non-conjugated                                                   |
| Storage Buffer      | -20°C, pH7.4 PBS, 0.05% NaN3, 40% Glycerol                       |
| Purification Method | Antigen affinity purification                                    |
| lsotype             | IgG                                                              |
| Alias               | nucleosome assembly protein 1-like 1                             |
| Immunogen Species   | Homo sapiens (Human)                                             |
| Target Names        | NAP1L1                                                           |
|                     |                                                                  |