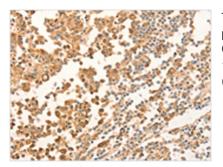

Image

The image on the left is immunohistochemistry of paraffin-embedded Human tonsil tissue using CSB-PA903058(NAP1L1 Antibody) at dilution 1/70, on the right is treated with fusion protein. (Original magnification: x200)