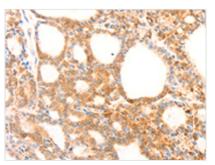

The image on the left is immunohistochemistry of paraffin-embedded Human thyroid cancer tissue using CSB-PA903058(NAP1L1 Antibody) at dilution 1/70, on the right is treated with fusion protein. (Original magnification: ×200)