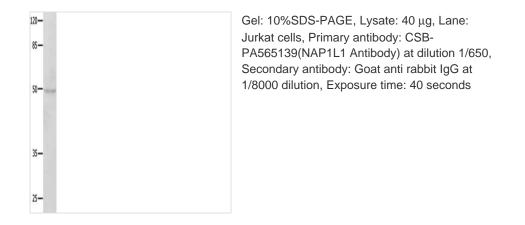

## NAP1L1 Antibody

| Product Code        | CSB-PA565139                                                    |
|---------------------|-----------------------------------------------------------------|
| Storage             | Upon receipt, store at -20°C or -80°C. Avoid repeated freeze.   |
| Uniprot No.         | P55209                                                          |
| Immunogen           | Fusion protein of Human NAP1L1                                  |
| Raised In           | Rabbit                                                          |
| Species Reactivity  | Human,Mouse,Rat                                                 |
| Tested Applications | ELISA,WB,IHC;ELISA:1:2000-1:5000,WB:1:500-1:2000,IHC:1:50-1:200 |
| Form                | Liquid                                                          |
| Conjugate           | Non-conjugated                                                  |
| Storage Buffer      | -20°C, pH7.4 PBS, 0.05% NaN3, 40% Glycerol                      |
| Purification Method | Antigen affinity purification                                   |
| Isotype             | lgG                                                             |
| Alias               | nucleosome assembly protein 1-like 1                            |
| Immunogen Species   | Homo sapiens (Human)                                            |
| Target Names        | NAP1L1                                                          |
|                     |                                                                 |