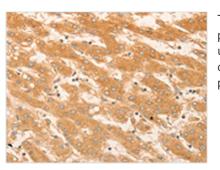

Image

The image on the left is immunohistochemistry of paraffin-embedded Human liver cancer tissue using CSB-PA565139(NAP1L1 Antibody) at dilution 1/50, on the right is treated with fusion protein. (Original magnification: x200)