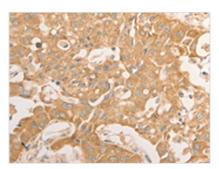

The image on the left is immunohistochemistry of paraffin-embedded Human lung cancer tissue using CSB-PA565139(NAP1L1 Antibody) at dilution 1/50, on the right is treated with fusion protein. (Original magnification: ×200)