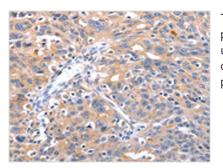

The image on the left is immunohistochemistry of paraffin-embedded Human ovarian cancer tissue using CSB-PA899249(RCHY1 Antibody) at dilution 1/30, on the right is treated with fusion protein. (Original magnification: x200)