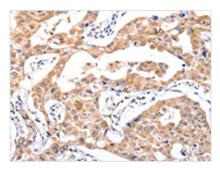

The image on the left is immunohistochemistry of paraffin-embedded Human lung cancer tissue using CSB-PA899249(RCHY1 Antibody) at dilution 1/30, on the right is treated with fusion protein. (Original magnification: x200)