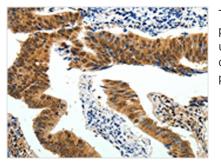

Image

The image on the left is immunohistochemistry of paraffin-embedded Human colon cancer tissue using CSB-PA104445(PIWIL4 Antibody) at dilution 1/25, on the right is treated with fusion protein. (Original magnification: x200)