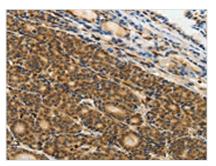

The image on the left is immunohistochemistry of paraffin-embedded Human thyroid cancer tissue using CSB-PA104445(PIWIL4 Antibody) at dilution 1/25, on the right is treated with fusion protein. (Original magnification: ×200)