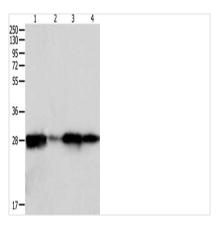

## **CUSABIO TECHNOLOGY LLC**

🕜 Tel: +1-301-363-4651 🛛 Email: cusabio@cusabio.com 🌔 Website: www.cusabio.com 🍵

Gel: 12%SDS-PAGE, Lysate: 60  $\mu$ g, Lane 1-4: Hela cells, mouse intestinum tenue tissue, 293T cells, 231 cells, Primary antibody: CSB-PA596780(PRDX6 Antibody) at dilution 1/300, Secondary antibody: Goat anti rabbit IgG at 1/8000 dilution, Exposure time: 1 second