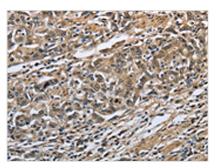

The image on the left is immunohistochemistry of paraffin-embedded Human gastric cancer tissue using CSB-PA596780(PRDX6 Antibody) at dilution 1/25, on the right is treated with fusion protein. (Original magnification: ×200)