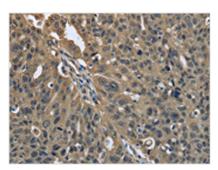

**Image** 

The image on the left is immunohistochemistry of paraffin-embedded Human ovarian cancer tissue using CSB-PA596780(PRDX6 Antibody) at dilution 1/25, on the right is treated with fusion protein. (Original magnification: ×200)