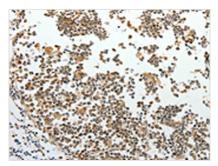

## **CUSABIO TECHNOLOGY LLC**

Gel: 10%SDS-PAGE, Lysate: 50  $\mu$ g, Lane 1-2: Hela cells, 231 cells, Primary antibody: CSB-PA578648(RRM1 Antibody) at dilution 1/200, Secondary antibody: Goat anti rabbit IgG at 1/8000 dilution, Exposure time: 1 minute