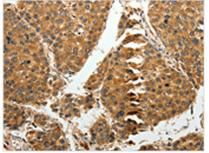

The image on the left is immunohistochemistry of paraffin-embedded Human tonsil tissue using CSB-PA578648(RRM1 Antibody) at dilution 1/15, on the right is treated with fusion protein. (Original magnification: x200)