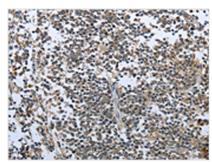

The image on the left is immunohistochemistry of paraffin-embedded Human tonsil tissue using CSB-PA755885(PRL Antibody) at dilution 1/30, on the right is treated with fusion protein. (Original magnification: x200)