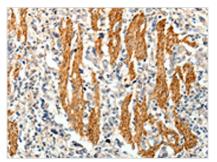

The image on the left is immunohistochemistry of paraffin-embedded Human gastric cancer tissue using CSB-PA157934(PTHLH Antibody) at dilution 1/20, on the right is treated with fusion protein. (Original magnification: ×200)