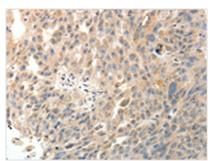

**Image** 

The image on the left is immunohistochemistry of paraffin-embedded Human ovarian cancer tissue using CSB-PA157934(PTHLH Antibody) at dilution 1/20, on the right is treated with fusion protein. (Original magnification: ×200)