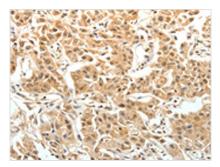

The image on the left is immunohistochemistry of paraffin-embedded Human breast cancer tissue using CSB-PA832569(PTPRE Antibody) at dilution 1/10, on the right is treated with fusion protein. (Original magnification: ×200)