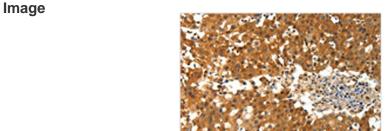

The image on the left is immunohistochemistry of paraffin-embedded Human lung cancer tissue using CSB-PA832569(PTPRE Antibody) at dilution 1/10, on the right is treated with fusion protein. (Original magnification: ×200)