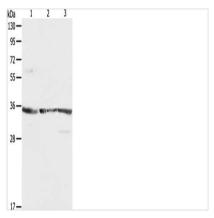

## **CUSABIO TECHNOLOGY LLC**

🕜 Tel: +1-301-363-4651 🛛 Email: cusabio@cusabio.com 🕒 Website: www.cusabio.com 🥑

Gel: 10%SDS-PAGE, Lysate: 40  $\mu$ g, Lane 1-3: NIH/3T3 cells, A431 cells, Jurkat cells, Primary antibody: CSB-PA043719(RPLP0 Antibody) at dilution 1/750, Secondary antibody: Goat anti rabbit IgG at 1/8000 dilution, Exposure time: 1 minute