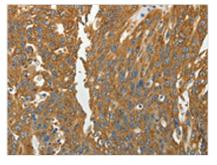

The image on the left is immunohistochemistry of paraffin-embedded Human gastic cancer tissue using CSB-PA043719(RPLP0 Antibody) at dilution 1/40, on the right is treated with fusion protein. (Original magnification: ×200)

The image on the left is immunohistochemistry of paraffin-embedded Human ovarian cancer tissue using CSB-PA043719(RPLP0 Antibody) at dilution 1/40, on the right is treated with fusion protein. (Original magnification: ×200)