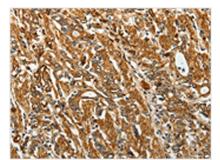

The image on the left is immunohistochemistry of paraffin-embedded Human gastic cancer tissue using CSB-PA043719(RPLP0 Antibody) at dilution 1/40, on the right is treated with fusion protein. (Original magnification: ×200)

The image on the left is immunohistochemistry of paraffin-embedded Human ovarian cancer tissue using CSB-PA043719(RPLP0 Antibody) at dilution 1/40, on the right is treated with fusion protein. (Original magnification: ×200)