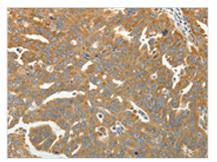

The image on the left is immunohistochemistry of paraffin-embedded Human ovarian cancer tissue using CSB-PA153990(RPLP0 Antibody) at dilution 1/40, on the right is treated with fusion protein. (Original magnification: ×200)