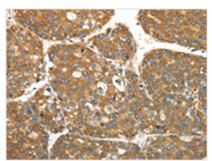

**Image** 

The image on the left is immunohistochemistry of paraffin-embedded Human liver cancer tissue using CSB-PA153990(RPLP0 Antibody) at dilution 1/40, on the right is treated with fusion protein. (Original magnification: ×200)