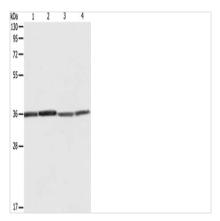

## **CUSABIO TECHNOLOGY LLC**

🕜 Tel: +1-301-363-4651 🛛 Email: cusabio@cusabio.com 🕒 Website: www.cusabio.com 🥑

Gel: 10%SDS-PAGE, Lysate: 40  $\mu$ g, Lane 1-4: Hela cells, 293T cells, A431 cells, Jurkat cells, Primary antibody: CSB-PA153990(RPLP0 Antibody) at dilution 1/600, Secondary antibody: Goat anti rabbit IgG at 1/8000 dilution, Exposure time: 1 minute