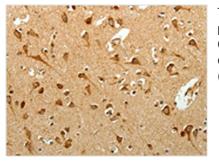

Image

The image on the left is immunohistochemistry of paraffin-embedded Human brain tissue using CSB-PA830765(SELM Antibody) at dilution 1/25, on the right is treated with fusion protein. (Original magnification: x200)