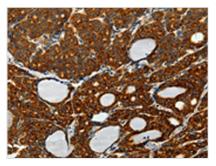

The image on the left is immunohistochemistry of paraffin-embedded Human thyroid cancer tissue using CSB-PA830765(SELM Antibody) at dilution 1/25, on the right is treated with fusion protein. (Original magnification: ×200)