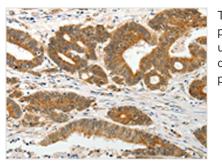

Image

The image on the left is immunohistochemistry of paraffin-embedded Human colon cancer tissue using CSB-PA719331(SLC12A1 Antibody) at dilution 1/15, on the right is treated with fusion protein. (Original magnification: x200)