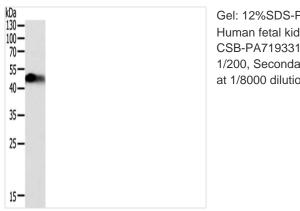

## **CUSABIO TECHNOLOGY LLC**

🕜 Tel: +1-301-363-4651 🛛 🖂 Email: cusabio@cusabio.com 📀 Website: www.cusabio.com 🍵

Gel: 12%SDS-PAGE, Lysate: 40 µg, Lane: Human fetal kidney tissue, Primary antibody: CSB-PA719331(SLC12A1 Antibody) at dilution 1/200, Secondary antibody: Goat anti rabbit IgG at 1/8000 dilution, Exposure time: 1 minute