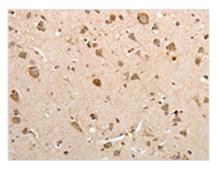

The image on the left is immunohistochemistry of paraffin-embedded Human brain tissue using CSB-PA719331(SLC12A1 Antibody) at dilution 1/15, on the right is treated with fusion protein. (Original magnification: x200)