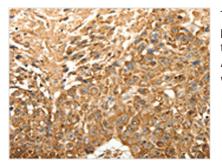

The image on the left is immunohistochemistry of paraffin-embedded Human esophagus cancer tissue using CSB-PA061492(SLC25A11 Antibody) at dilution 1/30, on the right is treated with fusion protein. (Original magnification: x200)