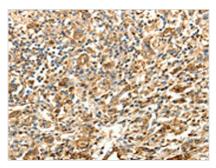

The image on the left is immunohistochemistry of paraffin-embedded Human gastric cancer tissue using CSB-PA061492(SLC25A11 Antibody) at dilution 1/30, on the right is treated with fusion protein. (Original magnification: x200)