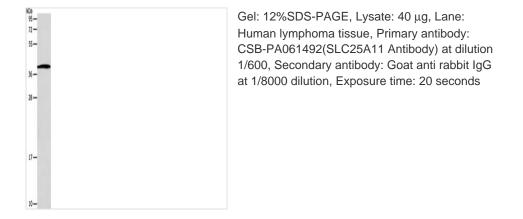

## SLC25A11 Antibody

| Product Code        | CSB-PA061492                                                    |
|---------------------|-----------------------------------------------------------------|
| Storage             | Upon receipt, store at -20°C or -80°C. Avoid repeated freeze.   |
| Uniprot No.         | Q02978                                                          |
| Immunogen           | Fusion protein of Human SLC25A11                                |
| Raised In           | Rabbit                                                          |
| Species Reactivity  | Human,Mouse,Rat                                                 |
| Tested Applications | ELISA,WB,IHC;ELISA:1:1000-1:5000,WB:1:500-1:2000,IHC:1:25-1:100 |
| Form                | Liquid                                                          |
| Conjugate           | Non-conjugated                                                  |
| Storage Buffer      | -20°C, pH7.4 PBS, 0.05% NaN3, 40% Glycerol                      |
| Purification Method | Antigen affinity purification                                   |
|                     | Anigen annus punication                                         |
| Isotype             | IgG                                                             |
|                     |                                                                 |
| lsotype             | IgG                                                             |