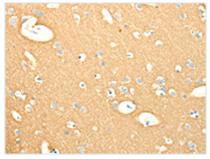

**Image** 

The image on the left is immunohistochemistry of paraffin-embedded Human brain tissue using CSB-PA564264(SNAP25 Antibody) at dilution 1/25, on the right is treated with fusion protein. (Original magnification: ×200)