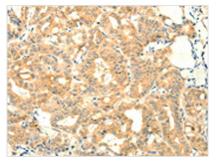

The image on the left is immunohistochemistry of paraffin-embedded Human thyroid cancer tissue using CSB-PA564264(SNAP25 Antibody) at dilution 1/25, on the right is treated with fusion protein. (Original magnification: ×200)