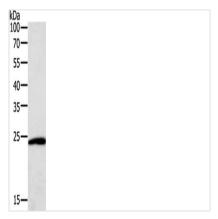

## **CUSABIO TECHNOLOGY LLC**

🕜 Tel: +1-301-363-4651 🛛 Email: cusabio@cusabio.com 🕒 Website: www.cusabio.com 💣

Gel: 12%SDS-PAGE, Lysate: 40  $\mu$ g, Lane: Hela cells, Primary antibody: CSB-PA564264(SNAP25 Antibody) at dilution 1/400, Secondary antibody: Goat anti rabbit IgG at 1/8000 dilution, Exposure time: 10 seconds