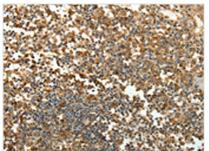

The image on the left is immunohistochemistry of paraffin-embedded Human tonsil tissue using CSB-PA924520(SFTPD Antibody) at dilution 1/30, on the right is treated with fusion protein. (Original magnification: ×200)