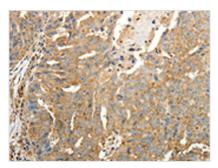

The image on the left is immunohistochemistry of paraffin-embedded Human ovarian cancer tissue using CSB-PA924520(SFTPD Antibody) at dilution 1/30, on the right is treated with fusion protein. (Original magnification: ×200)