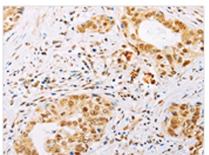

The image on the left is immunohistochemistry of paraffin-embedded Human cervical cancer tissue using CSB-PA102889(SPIN2B Antibody) at dilution 1/25, on the right is treated with fusion protein. (Original magnification: ×200)