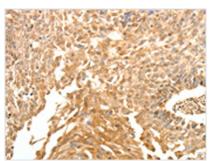

The image on the left is immunohistochemistry of paraffin-embedded Human cervical cancer tissue using CSB-PA217807(SYT6 Antibody) at dilution 1/30, on the right is treated with fusion protein. (Original magnification: ×200)