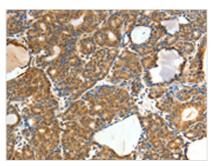

The image on the left is immunohistochemistry of paraffin-embedded Human thyroid cancer tissue using CSB-PA217807(SYT6 Antibody) at dilution 1/30, on the right is treated with fusion protein. (Original magnification: x200)