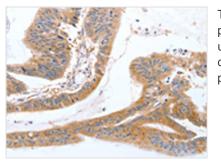

Image

The image on the left is immunohistochemistry of paraffin-embedded Human colon cancer tissue using CSB-PA582653(TGFA Antibody) at dilution 1/60, on the right is treated with fusion protein. (Original magnification: x200)