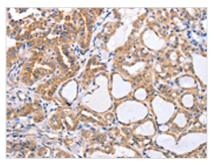

The image on the left is immunohistochemistry of paraffin-embedded Human thyroid cancer tissue using CSB-PA582653(TGFA Antibody) at dilution 1/60, on the right is treated with fusion protein. (Original magnification: ×200)