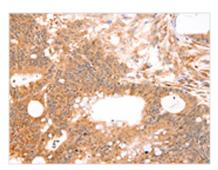

**Image** 

The image on the left is immunohistochemistry of paraffin-embedded Human colon cancer tissue using CSB-PA863040(LTA Antibody) at dilution 1/50, on the right is treated with fusion protein. (Original magnification: ×200)