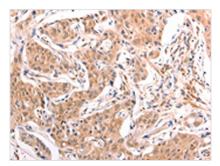

The image on the left is immunohistochemistry of paraffin-embedded Human lung cancer tissue using CSB-PA863040(LTA Antibody) at dilution 1/50, on the right is treated with fusion protein. (Original magnification: x200)