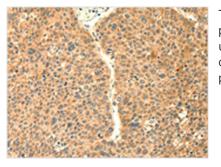

Image

The image on the left is immunohistochemistry of paraffin-embedded Human liver cancer tissue using CSB-PA954966(TRAF6 Antibody) at dilution 1/20, on the right is treated with fusion protein. (Original magnification: x200)