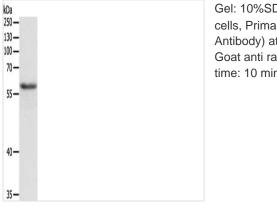

1

🕜 Tel: +1-301-363-4651 🛛 🖂 Email: cusabio@cusabio.com 🧔 Website: www.cusabio.com 🧉

Gel: 10%SDS-PAGE, Lysate: 40 µg, Lane: A549 cells, Primary antibody: CSB-PA954966(TRAF6 Antibody) at dilution 1/300, Secondary antibody: Goat anti rabbit IgG at 1/8000 dilution, Exposure time: 10 minutes