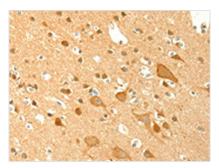

The image on the left is immunohistochemistry of paraffin-embedded Human brain tissue using CSB-PA954966(TRAF6 Antibody) at dilution 1/20, on the right is treated with fusion protein. (Original magnification: x200)