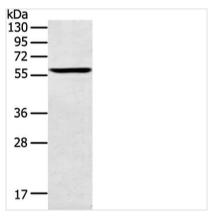

## **CUSABIO TECHNOLOGY LLC**

🕜 Tel: +1-301-363-4651 🛛 Email: cusabio@cusabio.com 🌔 Website: www.cusabio.com 🍵

Gel: 8%SDS-PAGE, Lysate: 40  $\mu$ g, Lane: Human lung cancer tissue, Primary antibody: CSB-PA210868(SPATA6 Antibody) at dilution 1/200 dilution, Secondary antibody: Goat anti rabbit IgG at 1/8000 dilution, Exposure time: 10 seconds