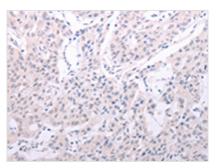

The image on the left is immunohistochemistry of paraffin-embedded Human lung cancer tissue using CSB-PA210868(SPATA6 Antibody) at dilution 1/40, on the right is treated with fusion protein. (Original magnification: ×200)