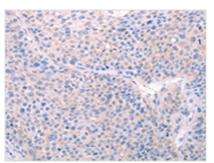

**Image** 

The image on the left is immunohistochemistry of paraffin-embedded Human liver cancer tissue using CSB-PA210868(SPATA6 Antibody) at dilution 1/40, on the right is treated with fusion protein. (Original magnification: ×200)