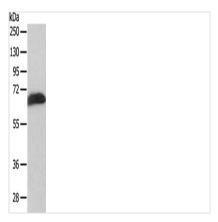

## **CUSABIO TECHNOLOGY LLC**

🕜 Tel: +1-301-363-4651 🛛 Email: cusabio@cusabio.com 🌔 Website: www.cusabio.com 🍵

Gel: 12%SDS-PAGE, Lysate:  $50 \mu g$ , Lane: Human liver cancer tissue, Primary antibody: CSB-PA275207(SPATA16 Antibody) at dilution 1/200, Secondary antibody: Goat anti rabbit IgG at 1/8000 dilution, Exposure time: 40 seconds