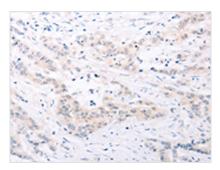

The image on the left is immunohistochemistry of paraffin-embedded Human colon cancer tissue using CSB-PA275207(SPATA16 Antibody) at dilution 1/25, on the right is treated with fusion protein. (Original magnification: ×200)