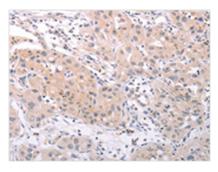

**Image** 

The image on the left is immunohistochemistry of paraffin-embedded Human lung cancer tissue using CSB-PA275207(SPATA16 Antibody) at dilution 1/25, on the right is treated with fusion protein. (Original magnification: ×200)