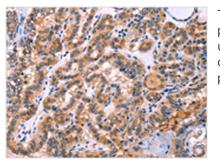

Image

The image on the left is immunohistochemistry of paraffin-embedded Human thyroid cancer tissue using CSB-PA297913(STXBP2 Antibody) at dilution 1/20, on the right is treated with fusion protein. (Original magnification: x200)