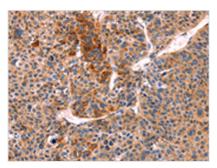

The image on the left is immunohistochemistry of paraffin-embedded Human liver cancer tissue using CSB-PA297913(STXBP2 Antibody) at dilution 1/20, on the right is treated with fusion protein. (Original magnification: ×200)