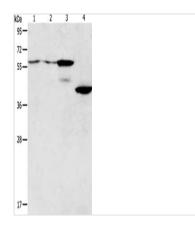

Image

Gel: 10%SDS-PAGE, Lysate: 40 µg, Lane 1-4: A375 cells, A172 cells, mouse pancreas tissue, human liver cancer tissue, Primary antibody: CSB-PA214066(PGBD2 Antibody) at dilution 1/550, Secondary antibody: Goat anti rabbit IgG at 1/8000 dilution, Exposure time: 20 seconds