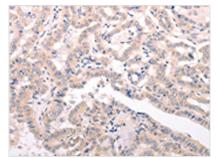

The image on the left is immunohistochemistry of paraffin-embedded Human thyroid cancer tissue using CSB-PA781903(ABCF3 Antibody) at dilution 1/30, on the right is treated with fusion protein. (Original magnification: ×200)