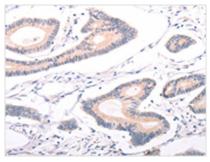

**Image** 

The image on the left is immunohistochemistry of paraffin-embedded Human colon cancer tissue using CSB-PA781903(ABCF3 Antibody) at dilution 1/30, on the right is treated with fusion protein. (Original magnification: ×200)