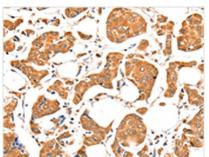

**Image** 

The image on the left is immunohistochemistry of paraffin-embedded Human breast cancer tissue using CSB-PA383927(ACSM5 Antibody) at dilution 1/20, on the right is treated with fusion protein. (Original magnification: ×200)