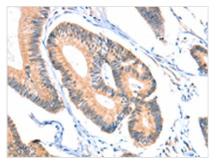

The image on the left is immunohistochemistry of paraffin-embedded Human colon cancer tissue using CSB-PA383927(ACSM5 Antibody) at dilution 1/20, on the right is treated with fusion protein. (Original magnification: ×200)