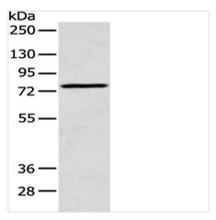

## **CUSABIO TECHNOLOGY LLC**

Gel: 8%SDS-PAGE, Lysate: 40  $\mu$ g, Lane: Human normal kidney tissue, Primary antibody: CSB-PA383927(ACSM5 Antibody) at dilution 1/200 dilution, Secondary antibody: Goat anti rabbit IgG at 1/8000 dilution, Exposure time: 30 seconds