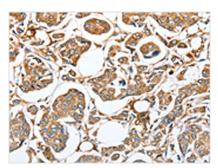

**Image** 

The image on the left is immunohistochemistry of paraffin-embedded Human breast cancer tissue using CSB-PA737797(CAPG Antibody) at dilution 1/35, on the right is treated with fusion protein. (Original magnification: ×200)