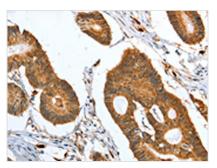

The image on the left is immunohistochemistry of paraffin-embedded Human colon cancer tissue using CSB-PA737797(CAPG Antibody) at dilution 1/35, on the right is treated with fusion protein. (Original magnification: ×200)