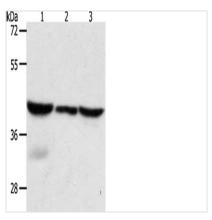

## **CUSABIO TECHNOLOGY LLC**

🕜 Tel: +1-301-363-4651 💮 Email: cusabio@cusabio.com 🌔 Website: www.cusabio.com 🌘

Gel: 10%SDS-PAGE, Lysate: 40  $\mu$ g, Lane 1-3: Mouse lung tissue, human fetal lung tissue, hela cells, Primary antibody: CSB-PA737797(CAPG Antibody) at dilution 1/700, Secondary antibody: Goat anti rabbit IgG at 1/8000 dilution, Exposure time: 5 seconds