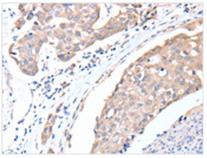

**Image** 

The image on the left is immunohistochemistry of paraffin-embedded Human breast cancer tissue using CSB-PA641289(ACTL8 Antibody) at dilution 1/15, on the right is treated with fusion protein. (Original magnification: ×200)