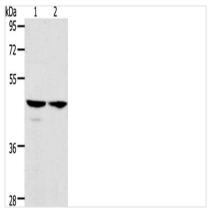

## **CUSABIO TECHNOLOGY LLC**

Gel: 10%SDS-PAGE, Lysate: 40  $\mu$ g, Lane 1-2: Hela cells, A549 cells, Primary antibody: CSB-PA641289(ACTL8 Antibody) at dilution 1/350, Secondary antibody: Goat anti rabbit IgG at 1/8000 dilution, Exposure time: 5 seconds