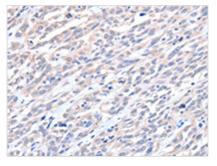

The image on the left is immunohistochemistry of paraffin-embedded Human esophagus cancer tissue using CSB-PA641289(ACTL8 Antibody) at dilution 1/15, on the right is treated with fusion protein. (Original magnification: ×200)