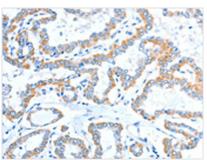

**Image** 

The image on the left is immunohistochemistry of paraffin-embedded Human thyroid cancer tissue using CSB-PA252519(ADAM2 Antibody) at dilution 1/15, on the right is treated with fusion protein. (Original magnification: ×200)