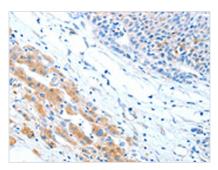

The image on the left is immunohistochemistry of paraffin-embedded Human liver cancer tissue using CSB-PA252519(ADAM2 Antibody) at dilution 1/15, on the right is treated with fusion protein. (Original magnification: ×200)