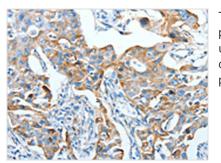

Image

The image on the left is immunohistochemistry of paraffin-embedded Human lung cancer tissue using CSB-PA098902(AFAP1 Antibody) at dilution 1/20, on the right is treated with fusion protein. (Original magnification: x200)