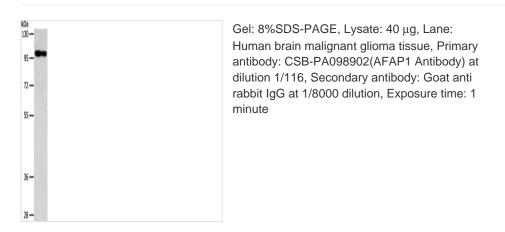

## **AFAP1** Antibody

| Product Code                       | CSB-PA098902                                                                |
|------------------------------------|-----------------------------------------------------------------------------|
| Storage                            | Upon receipt, store at -20°C or -80°C. Avoid repeated freeze.               |
| Uniprot No.                        | Q8N556                                                                      |
| Immunogen                          | Fusion protein of Human AFAP1                                               |
| Raised In                          | Rabbit                                                                      |
| Species Reactivity                 | Human,Mouse,Rat                                                             |
| <b>Tested Applications</b>         | ELISA,WB,IHC;ELISA:1:1000-1:2000,WB:1:200-1:1000,IHC:1:15-1:50              |
| Form                               | Liquid                                                                      |
| Conjugate                          | Non-conjugated                                                              |
|                                    |                                                                             |
| Storage Buffer                     | -20°C, pH7.4 PBS, 0.05% NaN3, 40% Glycerol                                  |
| Storage Buffer Purification Method | -20°C, pH7.4 PBS, 0.05% NaN3, 40% Glycerol<br>Antigen affinity purification |
|                                    |                                                                             |
| Purification Method                | Antigen affinity purification                                               |
| Purification Method                | Antigen affinity purification<br>IgG                                        |